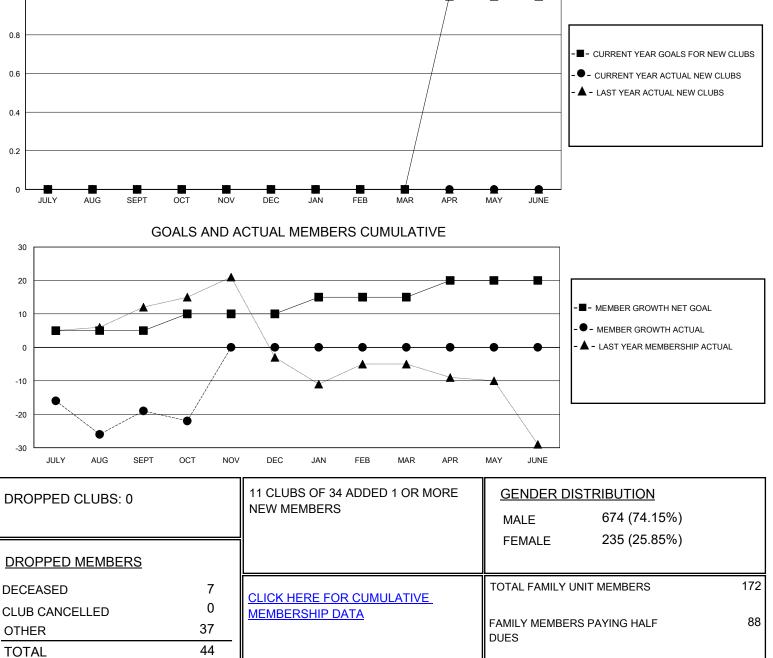

## District 14 P

Results as of: 10/31/2023

| GMT:                  |               | LOCATION PENNSYLVANIA |               |                       |                           |                         |                                                    |
|-----------------------|---------------|-----------------------|---------------|-----------------------|---------------------------|-------------------------|----------------------------------------------------|
| Clubs                 |               |                       |               | Members               |                           |                         |                                                    |
| RESULTS FOR 2023-2024 |               |                       |               | RESULTS FOR 2023-2024 |                           |                         |                                                    |
| QUARTER               | NEW CLUB GOAL | NEW CLUBS             | DROPPED CLUBS | QUARTER               | MEMBER GROWTH NET<br>GOAL | MEMBER GROWTH<br>ACTUAL | DROPPED<br>MEMBERS ACTUAL<br>(including transfers) |
| JULY/AUG/SEPT         | 0             | 0                     | 0             | JULY/AUG/SEF          | РТ 5                      | 26                      | 39                                                 |
| OCT/NOV/DEC           | 0             | 0                     | 0             | OCT/NOV/DEC           | 5                         | 2                       | 5                                                  |
| JAN/FEB/MAR           | 0             | 0                     | 0             | JAN/FEB/MAR           | 5                         | 0                       | 0                                                  |
| APR/MAY/JUNE          | 1             | 0                     | 0             | APR/MAY/JUNE          | ≣ 5                       | 0                       | 0                                                  |
|                       | GOALS         | AND ACTUA             | L NEW CLUBS C | UMULATIVE             |                           |                         |                                                    |
| 1                     |               |                       |               |                       | ₽                         |                         |                                                    |